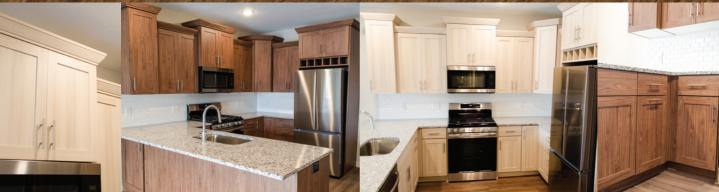

The Ruby incorporates luxury features and amenities with bright and fresh urban style, warm inviting colors, and high-end finishes. The award-winning luxury-designed apartments offer work-from-home amenities and short commutes to downtown Minneapolis and St. Paul. For a refreshingly cool and understated style, the design team selected PRISM TFL WF450 Bergen Ash and WF442 Chique as a complement to classic white and modern interior finishes.

 PRISM TFL Design: WF450 Bergen Ash WF442 Chique

www.prismTFL.com