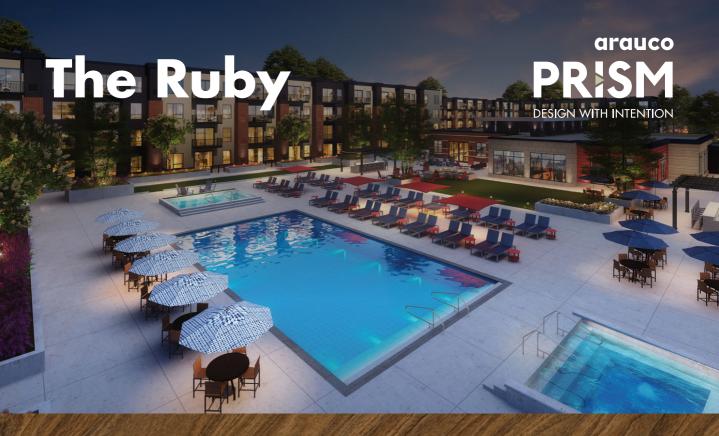

## Description:

THE RUBY offers an urban-suburban luxury living experience located in St. Anthony, MN, near northeast Minneapolis. The luxury apartment community features a variety of floor plans from studio to three-bedroom, exclusive clubhouse, the rooftop pool terrace, state-of-the-art fitness, private work-from-home suites, a gated pet park and covered, heated parking.

The Ruby incorporates luxury features and amenities with bright and fresh urban style, warm inviting colors, and high-end finishes. The award-winning luxury-designed apartments offer work-from-home amenities and short commutes to downtown Minneapolis and St. Paul. For a refreshingly cool and understated style, the design team selected PRISM TFL WF450 Bergen Ash and WF442 Chique as a complement to classic white and modern interior finishes.