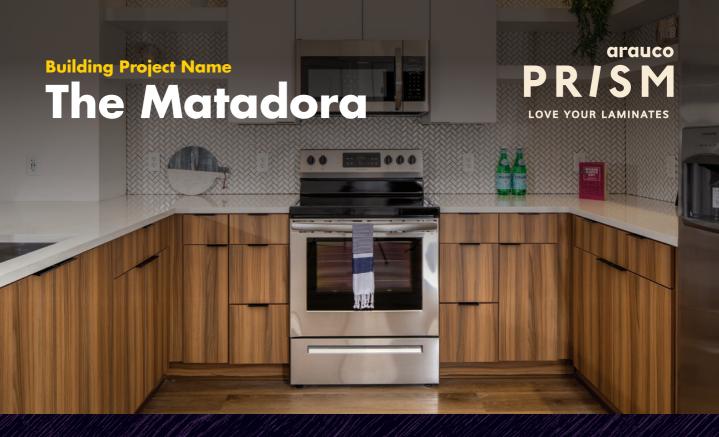

To offer residents understated luxury throughout, the designer selected PRISM TFL Karuna Ash as a complement to the modern interior design choices. This design, featuring a warm, soft brown woodgrain exudes modern understated elegance and adds color and depth to the clean lines of The Matadora's kitchens and bathrooms.

 PRISM TFL Design: WF452 Karuna Ash

www.prismTFL.com