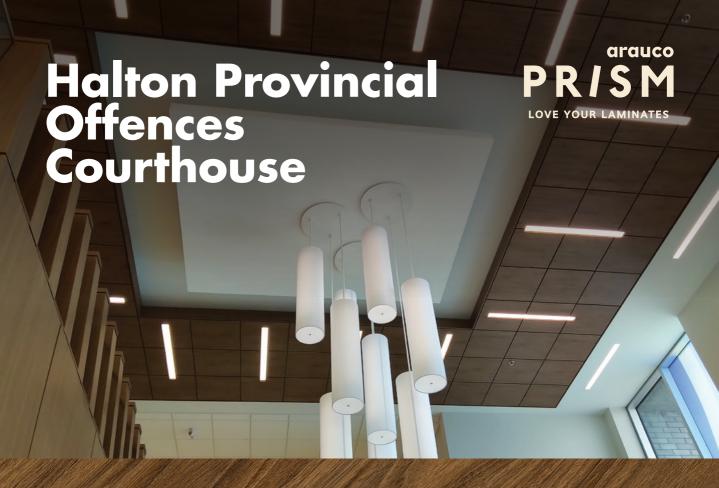

- Burlington, Ontario
- Ontario Court of Justice
- Architecture and Design Fire +VG Architects
- Designer: Natasha Klomp
- Distributo Upper Canada Forest **Products**
- Fabricator: WoodLogix Interior

+VG Architects designed a process-oriented architecture Courthouse for the City of Burlington that was reflective of the landscape of the Halton Region. In selecting materials for the building, the designer specifically chose products and materials that were low maintenance and will provide long-term durability. The color scheme selected tended toward natural, neutral colors warmed with traditional color accents to underscore the calm and dignified courthouse functions. The designer selected PRISM TFL WF442 Chique in a Velvet texture to add warmth and depth to the ceiling through this elegant European Walnut woodgrain.