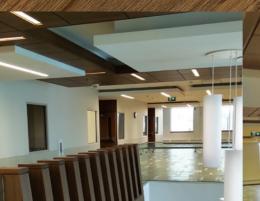

- Burlington, Ontario
- Ontario Court of Justice
- Architecture and Design Fire +VG Architects
- Designer: Natasha Klomp
- Distributo Upper Canada Forest **Products**
- Fabricator: WoodLogix Interior

+VG Architects designed a process-oriented architecture Courthouse for the City of Burlington that was reflective of the landscape of the Halton Region. In selecting materials for the building, the designer specifically chose products and materials that were low maintenance and will provide long-term durability. The color scheme selected tended toward natural, neutral colors warmed with traditional color accents to underscore the calm and dignified courthouse functions. The designer selected PRISM TFL WF442 Chique in a Velvet texture to add warmth and depth to the ceiling through this elegant European Walnut woodgrain.