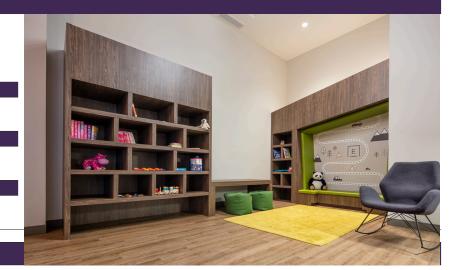

WF204 Baroque for the kitchen, kitchen island, room wall unit and the ballroom lower door cabinets

WF301 Noce Vettore for the kids playroom and the public washrooms.

WF 301 Noce Vettore

WF 204 Baroque