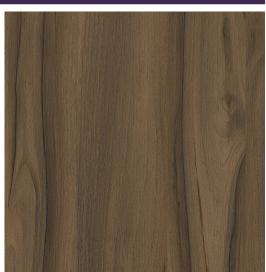

They carefully selected and specified PRISM TFL WF301 Noce Vettore to enhance the modern, contemporary feel and attention to details of the hotel to create a cozy and lush decor for hotel guests.

WF 301 Noce Vettore