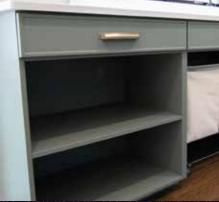

Dreamy Laundry Room: Once full of collapsible drying rack stands and laundry baskets, this streamline design marries function and beauty. Hideaway drying rack drawers, perfectly designed cubbies for laundry baskets, a purposeful nook for a hamper, and a clean surface for folding make this laundry room a functional and pleasing workspace. Built-ins designed around the washer and dryer hide the once visible electrical components, water lines, and dryer vent from view.