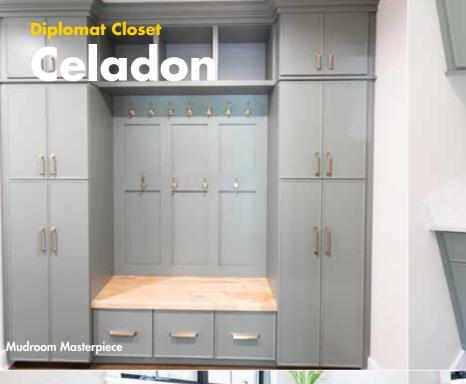

## Mudroom Masterpiece

This entrance unit was placed right beside the family's most used entrance door leading off the garage. The multifunctional built-in became the home to cleaning products, shoes, coats, school backpacks and sports equipment.