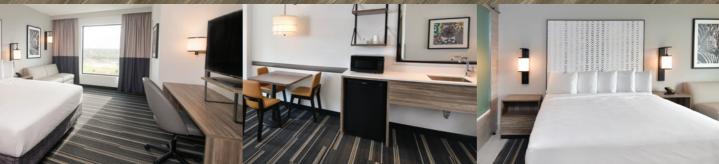

The resort used this design in its extended stay suites, particularly in the murphy beds, kitchenette, kitchen cabinets, and island. Stromboli's natural, distressed feel matches the resort's commitment to authenticity and beauty. The pattern, inspired by natural banana fibers.

• PRISM TFL Design: WF397 Stromboli

www.prismTFL.com