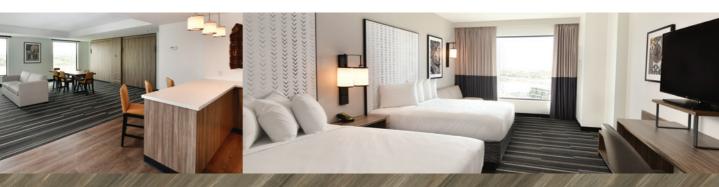

The resort used this design in its extended stay suites, particularly in the murphy beds, kitchenette, kitchen cabinets, and island. Stromboli's natural, distressed feel matches the resort's commitment to authenticity and beauty. The pattern, inspired by natural banana fibers.

• PRISM TFL Design: WF397 Stromboli

www.prismTFL.com