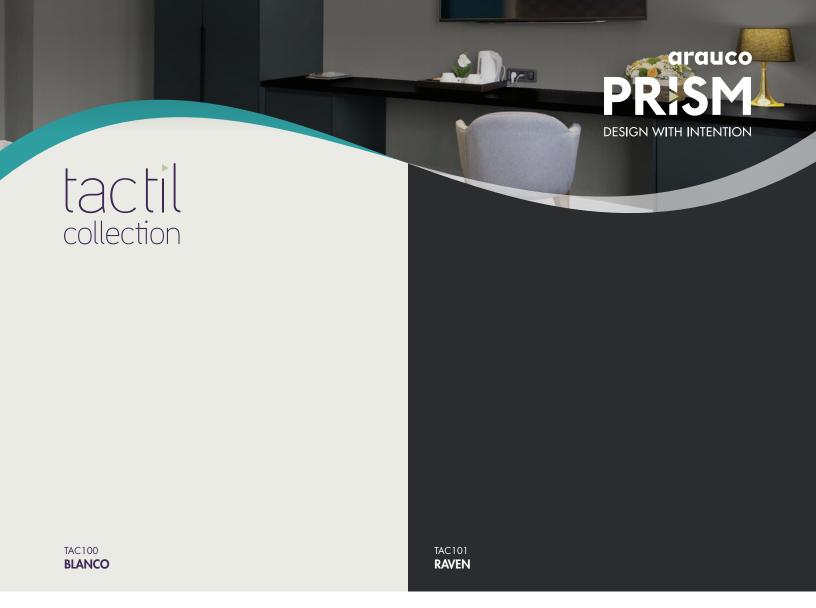

**Introducing Tactil!** A new collection of designs by ARAUCO PRISM® TFL, with a refined, super matte finish and integral anti-fingerprint technology. Its enhanced durability provides remarkably higher scratch and wear resistance.

An expanded selection of decors coming soon!

**Tactil Collection** designs are available with Symmetry Program coordinating products. Visit **www.prismTFL.com** for details.

renewables for a better life