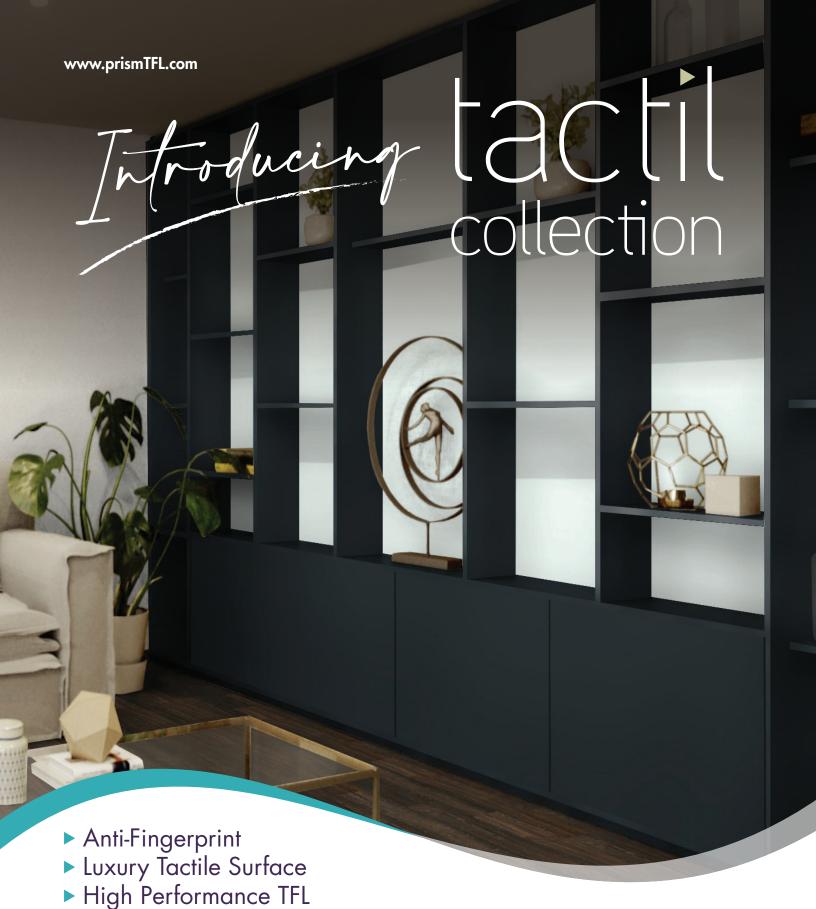

**Introducing Tactil!** A new collection of designs by ARAUCO PRISM® TFL, with a refined, super matte finish and integral anti-fingerprint technology. Its enhanced durability provides remarkably higher scratch and wear resistance.