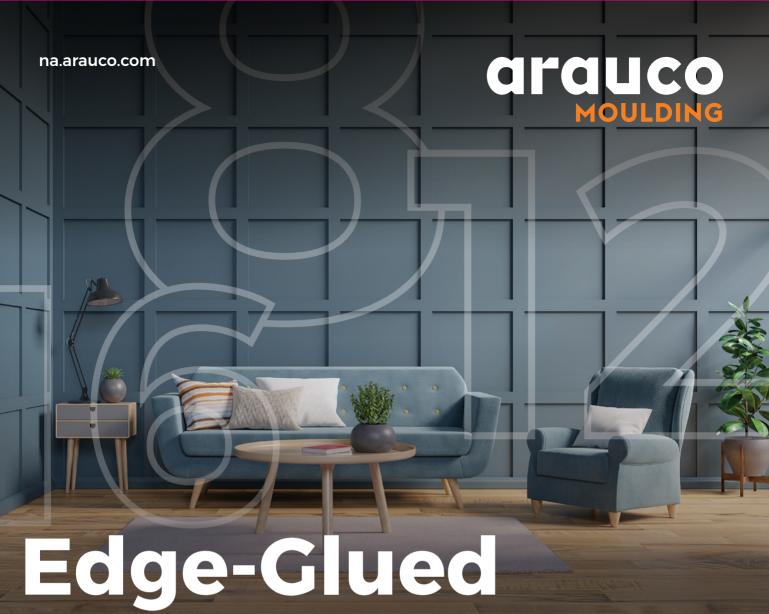

# BOARDS

**ARAUCO'S** TOP QUALITY EDGE-GLUED BOARDS ADD AN ESSENTIAL DETAIL TO CONTEMPORARY INTERIORS AND TO YOUR FAVORITE CRAFTSMAN-STYLE DÉCOR.

Made from 100% Radiata pine from ARAUCO's own, sustainably managed forests, these mouldings are versatile, durable, pre-primed and ready to paint. From trim boards, bases and casing, to multi-purpose project finishing, ARAUCO Edge-Glued Boards add the perfect finishing touch to any interior and any style.

## **ARAUCO Edge-Glued Boards**