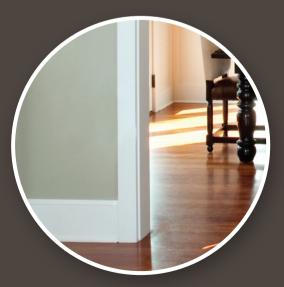

## Edge-Glued Boards

ARAUCO's top quality edge-glued boards are made from 100% Radiata pine from ARAUCO's own, sustainably managed forests.

These mouldings provide an essential element in contemporary interiors, from today's Craftsman design, including trim boards, bases and casing, to multi-purpose project finishing.

- Pre-finished with one coat of moisture-resistant gesso plus one coat of exterior latex primer. External use validated using ASTM G 154 test method (7 cycles, minimum required 200 hours).
- Ends sealed with exterior latex primer.
- All four faces buffed after priming for a smooth finish.
- Finger-jointed with exterior glues. Complies with ASTM 5572 and EN 204/205 Dry Use and Wet Use.
- Made from clear blocks of Radiata pine from ARAUCO's own sustainably managed forests.
- FSC® Chain of Custody certified (FSC®-C019364).
- For a professional finish, two coats of 100% acrylic paint are recommended.
- For interior use: trim boards, bases, casing, multi-purpose finishing of projects.
- Essential for Craftsman-style décor.