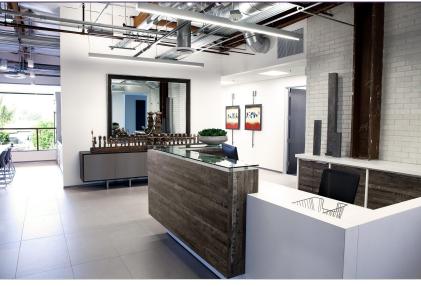

#### Description

Studio 88

Location: Newport Beach, CA

Products: Reception Desk, Conference Tables, TeamWorx &

Custom Casegoods

Scope: 30 workstations, 3 conference rooms, reception

Prism TFL: Reclamation Maple and White

Founded on the principles of style and function, Studio 88 serves the homebuilding, hospitality and luxury residential marketplace. When it came to designing their modern Newport, California office, Studio 88 chose DeskMakers for its functionality and affordability. The Distressed Laminate Collection is on full display throughout the space.