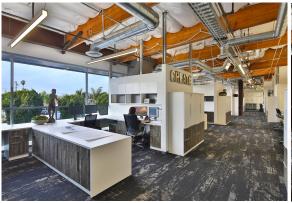

#### Scope

Workstations, Conference rooms, Reception

#### Description

Studio 88

Location: Newport Beach, CA

Products: Reception Desk, Conference Tables, TeamWorx &

Custom Casegoods

Scope: 30 workstations, 3 conference rooms, reception

Prism TFL: Reclamation Maple and White

Founded on the principles of style and function, Studio 88 serves the homebuilding, hospitality and luxury residential marketplace. When it came to designing their modern Newport, California office, Studio 88 chose DeskMakers for its functionality and affordability. The Distressed Laminate Collection is on full display throughout the space.